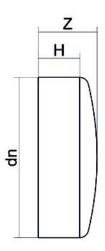

## LEITUNGSENDE (KALOTTE) KURZER STUTZEN

| PRODUCT DETAILS |         | GEOMETRIC CHARACTERISTICS |      |
|-----------------|---------|---------------------------|------|
| ITEM CODE       | CAP400B | dn                        | 400  |
| dn              | 400     | H [mm]                    | 95   |
| SDR DESIGN      | 17      | Z [mm]                    | 130  |
|                 |         | Mass [kg]                 | 7.36 |