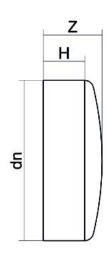

Stumpfschweiß-Formteile

LEITUNGSENDE (KALOTTE) KURZER STUTZEN

| PRODUCT DETAILS |         | GEOMETRIC CHARACTERISTICS |     |
|-----------------|---------|---------------------------|-----|
| ITEM CODE       | CAP355B | dn                        | 355 |
| dn              | 355     | H [mm]                    | 95  |
| SDR DESIGN      | 17      | Z [mm]                    | 115 |
|                 |         | Mass [kg]                 | 4.6 |