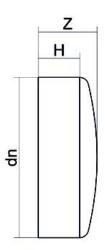

## LEITUNGSENDE (KALOTTE) KURZER STUTZEN

| PRODUCT DETAILS |         | GEOMETRIC CHARACTERISTICS |      |
|-----------------|---------|---------------------------|------|
| ITEM CODE       | CAP630C | dn                        | 630  |
| dn              | 630     | H [mm]                    | 100  |
| SDR DESIGN      | 11      | Z [mm]                    | 155  |
|                 |         | Mass [kg]                 | 31.4 |