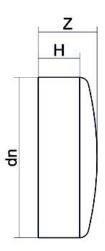

## LEITUNGSENDE (KALOTTE) KURZER STUTZEN

| PRODUCT DETAILS |         | GEOMETRIC CHARACTERISTICS |      |
|-----------------|---------|---------------------------|------|
| ITEM CODE       | CAP560C | dn                        | 560  |
| dn              | 560     | H [mm]                    | 90   |
| SDR DESIGN      | 11      | Z [mm]                    | 135  |
|                 |         | Mass [kg]                 | 20.9 |