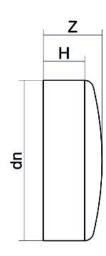

Stumpfschweiß-Formteile

LEITUNGSENDE (KALOTTE) KURZER STUTZEN

| PRODUCT DETAILS |         | GEOMETRIC CHARACTERISTICS |      |
|-----------------|---------|---------------------------|------|
| ITEM CODE       | CAP500C | dn                        | 500  |
| dn              | 500     | H [mm]                    | 90   |
| SDR DESIGN      | 11      | Z [mm]                    | 125  |
|                 |         | Mass [kg]                 | 15.2 |