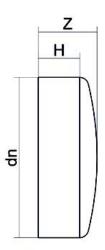

## LEITUNGSENDE (KALOTTE) KURZER STUTZEN

| PRODUCT DETAILS |         | GEOMETRIC CHARACTERISTICS |      |
|-----------------|---------|---------------------------|------|
| ITEM CODE       | CAP450C | dn                        | 450  |
| dn              | 450     | H [mm]                    | 90   |
| SDR DESIGN      | 11      | Z [mm]                    | 120  |
|                 |         | Mass [kg]                 | 11.4 |