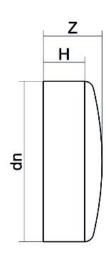

TECHNICAL DATASHEET

Stumpfschweiß-Formteile

LEITUNGSENDE (KALOTTE) KURZER STUTZEN

| PRODUCT DETAILS |         | GEOMETRIC CHARACTERISTICS |     |
|-----------------|---------|---------------------------|-----|
| ITEM CODE       | CAP400C | dn                        | 400 |
| dn              | 400     | H [mm]                    | 95  |
| SDR DESIGN      | 11      | Z [mm]                    | 130 |
|                 |         | Mass [kg]                 | 9.3 |