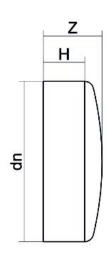

TECHNICAL DATASHEET

Stumpfschweiß-Formteile

LEITUNGSENDE (KALOTTE) KURZER STUTZEN

| PRODUCT DETAILS |         | GEOMETRIC CHARACTERISTICS |     |
|-----------------|---------|---------------------------|-----|
| ITEM CODE       | CAP355C | dn                        | 355 |
| dn              | 355     | H [mm]                    | 95  |
| SDR DESIGN      | 11      | Z [mm]                    | 115 |
|                 |         | Mass [kg]                 | 7.8 |