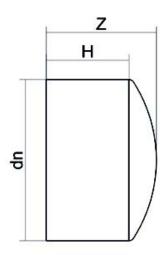

## LEITUNGSENDE (KALOTTE) LANGER STUTZEN

| PRODUCT DETAILS |         | GEOMETRIC CHARACTERISTICS |      |
|-----------------|---------|---------------------------|------|
| ITEM CODE       | CAP280G | <b>d</b> n                | 280  |
| dn              | 280     | H [mm]                    | 135  |
| SDR DESIGN      | 9       | L [mm]                    | 75   |
|                 |         | S [mm]                    | 31.3 |
|                 |         | Z [mm]                    | 154  |
|                 |         | Mass [kg]                 | 6    |