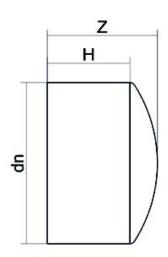

## LEITUNGSENDE (KALOTTE) LANGER STUTZEN

| PRODUCT DETAILS |         | GEOMETRIC CHARACTERISTICS |      |
|-----------------|---------|---------------------------|------|
| ITEM CODE       | CAP250G | dn                        | 250  |
| dn              | 250     | H [mm]                    | 117  |
| SDR DESIGN      | 9       | L [mm]                    | 60   |
|                 |         | S [mm]                    | 27.9 |
|                 |         | Z [mm]                    | 145  |
|                 |         | Mass [kg]                 | 4    |