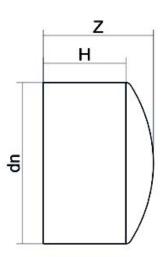

## LEITUNGSENDE (KALOTTE) LANGER STUTZEN

PLASTITALIA S.P.A. high performance fittings

| PRODUCT DETAILS |         | (         | GEOMETRIC CHARACTERISTICS |  |
|-----------------|---------|-----------|---------------------------|--|
| ITEM CODE       | CAP225G | dn        | 225                       |  |
| dn              | 225     | H [mm]    | 117                       |  |
| SDR DESIGN      | 9       | L [mm]    | 55                        |  |
|                 |         | S [mm]    | 25.2                      |  |
|                 |         | Z [mm]    | 142                       |  |
|                 |         | Mass [kg] | 3.3                       |  |