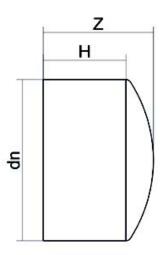

## LEITUNGSENDE (KALOTTE) LANGER STUTZEN

| PRODUCT DETAILS |         | GEOMETRIC CHARACTERISTICS |      |
|-----------------|---------|---------------------------|------|
| ITEM CODE       | CAP200G | dn                        | 200  |
| dn              | 200     | H [mm]                    | 128  |
| SDR DESIGN      | 9       | L [mm]                    | 50   |
|                 |         | S [mm]                    | 22.4 |
|                 |         | Z [mm]                    | 157  |
|                 |         | Mass [kg]                 | 2.7  |