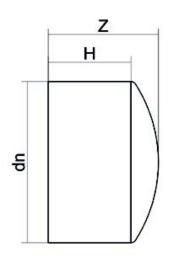

PLASTITALIA high performance fittings TECHNICAL DATASHEET

Stumpfschweiß-Formteile

LEITUNGSENDE (KALOTTE) LANGER STUTZEN

| PRODUCT DETAILS |         | GE        | GEOMETRIC CHARACTERISTICS |  |
|-----------------|---------|-----------|---------------------------|--|
| ITEM CODE       | CAP180G | dn        | 180                       |  |
| dn              | 180     | H [mm]    | 104                       |  |
| SDR DESIGN      | 9       | L [mm]    | 46                        |  |
|                 |         | S [mm]    | 20.1                      |  |
|                 |         | Z [mm]    | 122                       |  |
|                 |         | Mass [kg] | 1.82                      |  |