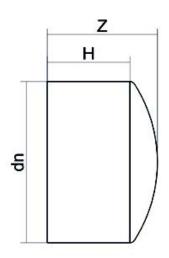

PLASTITALIA high performance fittings TECHNICAL DATASHEET

Stumpfschweiß-Formteile

LEITUNGSENDE (KALOTTE) LANGER STUTZEN

| PRODUCT DETAILS |         | GEOMETRIC CHARACTERISTICS |     |
|-----------------|---------|---------------------------|-----|
| ITEM CODE       | CAP160G | dn                        | 160 |
| dn              | 160     | H [mm]                    | 122 |
| SDR DESIGN      | 9       | Z [mm]                    | 130 |
|                 |         | Mass [kg]                 | 1.5 |