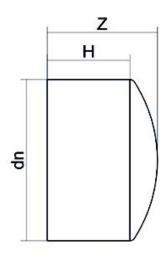

## LEITUNGSENDE (KALOTTE) LANGER STUTZEN

| PRODUCT DETAILS |         | GEOMETRIC CHARACTERISTICS |     |
|-----------------|---------|---------------------------|-----|
| ITEM CODE       | CAP140G | dn                        | 140 |
| dn              | 140     | H [mm]                    | 103 |
| SDR DESIGN      | 9       | Z [mm]                    | 114 |
|                 |         | Mass [kg]                 | 0.9 |