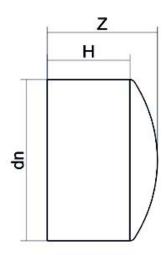

## LEITUNGSENDE (KALOTTE) LANGER STUTZEN

| PRODUCT DETAILS |         | GEOMETRIC CHARACTERISTICS |      |
|-----------------|---------|---------------------------|------|
| ITEM CODE       | CAP125G | <b>d</b> n                | 125  |
| <b>d</b> n      | 125     | H [mm]                    | 90   |
| SDR DESIGN      | 9       | Z [mm]                    | 110  |
|                 |         | Mass [kg]                 | 0.96 |