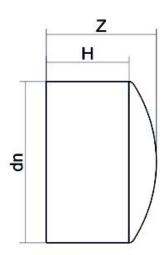

## LEITUNGSENDE (KALOTTE) LANGER STUTZEN

| PRODUCT DETAILS |         | GEOMETRIC CHARACTERISTICS |      |
|-----------------|---------|---------------------------|------|
| ITEM CODE       | CAP110G | dn                        | 110  |
| dn              | 110     | H [mm]                    | 97   |
| SDR DESIGN      | 9       | Z [mm]                    | 104  |
|                 |         | Mass [kg]                 | 0.57 |