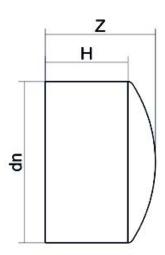

## LEITUNGSENDE (KALOTTE) LANGER STUTZEN

| PRODUCT DETAILS |         | GEO       | GEOMETRIC CHARACTERISTICS |  |
|-----------------|---------|-----------|---------------------------|--|
| ITEM CODE       | CAP090G | dn        | 90                        |  |
| dn              | 90      | H [mm]    | 81                        |  |
| SDR DESIGN      | 9       | Z [mm]    | 102                       |  |
|                 |         | Mass [kg] | 0.29                      |  |