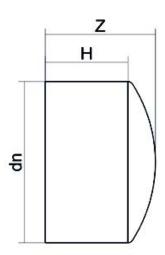

## LEITUNGSENDE (KALOTTE) LANGER STUTZEN

| PRODUCT DETAILS |         | GEOMETRIC CHARACTERISTICS |      |
|-----------------|---------|---------------------------|------|
| ITEM CODE       | CAP075G | dn                        | 75   |
| dn              | 75      | H [mm]                    | 80   |
| SDR DESIGN      | 9       | Z [mm]                    | 87   |
|                 |         | Mass [kg]                 | 0.19 |