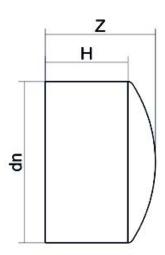

## LEITUNGSENDE (KALOTTE) LANGER STUTZEN

| PRODUCT DETAILS |         | GEOMETRIC CHARACTERISTICS |      |
|-----------------|---------|---------------------------|------|
| ITEM CODE       | CAP063G | dn                        | 63   |
| dn              | 63      | H [mm]                    | 67   |
| SDR DESIGN      | 9       | Z [mm]                    | 82   |
|                 |         | Mass [kg]                 | 0.13 |