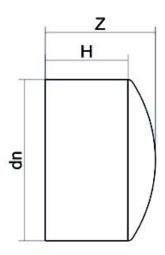

## LEITUNGSENDE (KALOTTE) LANGER STUTZEN

| PRODUCT DETAILS |         | GEOMETRIC CHARACTERISTICS |     |
|-----------------|---------|---------------------------|-----|
| ITEM CODE       | CAP315H | dn                        | 315 |
| dn              | 315     | H [mm]                    | 155 |
| SDR DESIGN      | 7.4     | Z [mm]                    | 199 |
|                 |         | Mass [kg]                 | 8.8 |