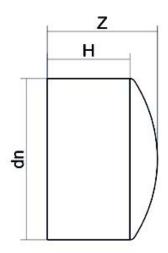

## LEITUNGSENDE (KALOTTE) LANGER STUTZEN

| PRODUCT DETAILS |         | GEOMETRIC CHARACTERISTICS |     |
|-----------------|---------|---------------------------|-----|
| ITEM CODE       | CAP280H | dn                        | 280 |
| dn              | 280     | H [mm]                    | 135 |
| SDR DESIGN      | 7.4     | Z [mm]                    | 154 |
|                 |         | Mass [kg]                 | 5.8 |