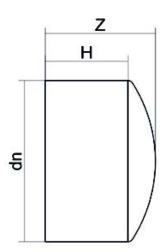

## LEITUNGSENDE (KALOTTE) LANGER STUTZEN

| PRODUCT DETAILS |         | GEOMETRIC CHARACTERISTICS |      |
|-----------------|---------|---------------------------|------|
| ITEM CODE       | CAP250H | dn                        | 250  |
| dn              | 250     | H [mm]                    | 117  |
| SDR DESIGN      | 7.4     | Z [mm]                    | 145  |
|                 |         | Mass [kg]                 | 4.15 |