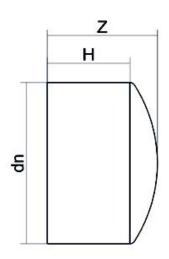

PLASTITALIA high performance fittings TECHNICAL DATASHEET

Stumpfschweiß-Formteile

LEITUNGSENDE (KALOTTE) LANGER STUTZEN

| PRODUCT DETAILS |         | GEOMETRIC CHARACTERISTICS |     |
|-----------------|---------|---------------------------|-----|
| ITEM CODE       | CAP225H | dn                        | 225 |
| dn              | 225     | H [mm]                    | 117 |
| SDR DESIGN      | 7.4     | Z [mm]                    | 142 |
|                 |         | Mass [kg]                 | 3.4 |