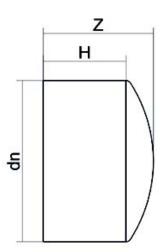

## LEITUNGSENDE (KALOTTE) LANGER STUTZEN

| PRODUCT DETAILS |         | GEOMETRIC CHARACTERISTICS |     |
|-----------------|---------|---------------------------|-----|
| ITEM CODE       | CAP200H | dn                        | 200 |
| dn              | 200     | H [mm]                    | 128 |
| SDR DESIGN      | 7.4     | Z [mm]                    | 157 |
|                 |         | Mass [kg]                 | 2.8 |