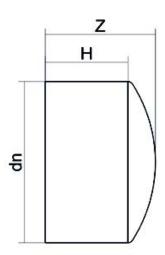

## LEITUNGSENDE (KALOTTE) LANGER STUTZEN

| PRODUCT DETAILS |         | GEOMETRIC CHARACTERISTICS |     |
|-----------------|---------|---------------------------|-----|
| ITEM CODE       | CAP180H | dn                        | 180 |
| dn              | 180     | H [mm]                    | 104 |
| SDR DESIGN      | 7.4     | Z [mm]                    | 122 |
|                 |         | Mass [kg]                 | 1.8 |