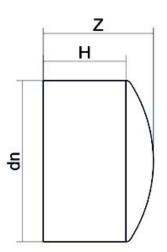

## LEITUNGSENDE (KALOTTE) LANGER STUTZEN

| PRODUCT DETAILS |         | GEOMETRIC CHARACTERISTICS |      |
|-----------------|---------|---------------------------|------|
| ITEM CODE       | CAP160H | dn                        | 160  |
| dn              | 160     | H [mm]                    | 122  |
| SDR DESIGN      | 7.4     | Z [mm]                    | 130  |
|                 |         | Mass [kg]                 | 1.58 |