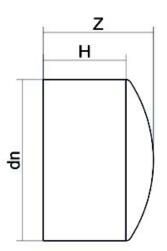

## LEITUNGSENDE (KALOTTE) LANGER STUTZEN

| PRODUCT DETAILS |         | C          | GEOMETRIC CHARACTERISTICS |  |
|-----------------|---------|------------|---------------------------|--|
| ITEM CODE       | CAP140H | <b>d</b> n | 140                       |  |
| dn              | 140     | H [mm]     | 103                       |  |
| SDR DESIGN      | 7.4     | Z [mm]     | 114                       |  |
|                 |         | Mass [kg]  | 0.96                      |  |