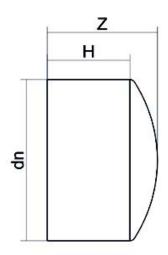

## LEITUNGSENDE (KALOTTE) LANGER STUTZEN

| PRODUCT DETAILS |         | GEOMETRIC CHARACTERISTICS |     |
|-----------------|---------|---------------------------|-----|
| ITEM CODE       | CAP125H | dn                        | 125 |
| dn              | 125     | H [mm]                    | 90  |
| SDR DESIGN      | 7.4     | Z [mm]                    | 110 |
|                 |         | Mass [kg]                 | 1   |