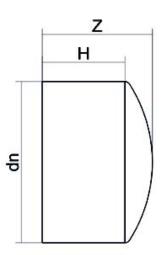

## LEITUNGSENDE (KALOTTE) LANGER STUTZEN

| PRODUCT DETAILS |         | GEO       | GEOMETRIC CHARACTERISTICS |  |
|-----------------|---------|-----------|---------------------------|--|
| ITEM CODE       | CAP090H | dn        | 90                        |  |
| dn              | 90      | H [mm]    | 81                        |  |
| SDR DESIGN      | 7.4     | Z [mm]    | 102                       |  |
|                 |         | Mass [kg] | 0.33                      |  |