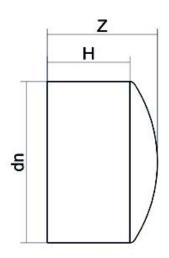

PLASTITALIA high performance fittings TECHNICAL DATASHEET

Stumpfschweiß-Formteile

LEITUNGSENDE (KALOTTE) LANGER STUTZEN

| PRODUCT DETAILS |         | GEOMETRIC CHARACTERISTICS |      |
|-----------------|---------|---------------------------|------|
| ITEM CODE       | CAP050H | dn                        | 50   |
| dn              | 50      | H [mm]                    | 58   |
| SDR DESIGN      | 7.4     | Z [mm]                    | 72   |
|                 |         | Mass [kg]                 | 0.08 |