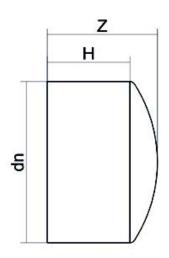

PLASTITALIA high performance fittings TECHNICAL DATASHEET

Stumpfschweiß-Formteile

LEITUNGSENDE (KALOTTE) LANGER STUTZEN

| PRODUCT DETAILS |         | GEOMETRIC CHARACTERISTICS |      |
|-----------------|---------|---------------------------|------|
| ITEM CODE       | CAP040H | dn                        | 40   |
| dn              | 40      | H [mm]                    | 58   |
| SDR DESIGN      | 7.4     | Z [mm]                    | 64   |
|                 |         | Mass [kg]                 | 0.05 |