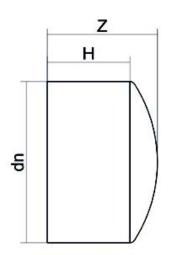

## LEITUNGSENDE (KALOTTE) LANGER STUTZEN

PLASTITALIA S.P.A. high performance fittings

| PRODUCT DETAILS |         | GEOMETRIC CHARACTERISTICS |      |
|-----------------|---------|---------------------------|------|
| ITEM CODE       | CAP280A | dn                        | 280  |
| dn              | 280     | H [mm]                    | 135  |
| SDR DESIGN      | 26      | L [mm]                    | 75   |
|                 |         | S [mm]                    | 10.7 |
|                 |         | Z [mm]                    | 154  |
|                 |         | Mass [kg]                 | 3    |