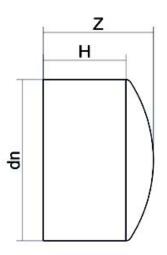

## LEITUNGSENDE (KALOTTE) LANGER STUTZEN

| PRODUCT DETAILS |         | GEO    | GEOMETRIC CHARACTERISTICS |  |
|-----------------|---------|--------|---------------------------|--|
| ITEM CODE       | CAP180A | dn     | 180                       |  |
| dn              | 180     | H [mm] | 104                       |  |
| SDR DESIGN      | 26      | L [mm] | 46                        |  |
|                 |         | S [mm] | 6.9                       |  |
|                 |         | Z [mm] | 122                       |  |