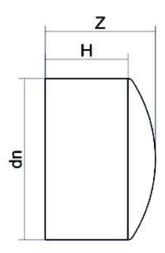

## LEITUNGSENDE (KALOTTE) LANGER STUTZEN

| PRODUCT DETAILS |         | GEOMETRIC CHARACTERISTICS |     |
|-----------------|---------|---------------------------|-----|
| ITEM CODE       | CAP160A | dn                        | 160 |
| dn              | 160     | H [mm]                    | 120 |
| SDR DESIGN      | 26      | L [mm]                    | 42  |
|                 |         | S [mm]                    | 6.2 |
|                 |         | Z [mm]                    | 128 |