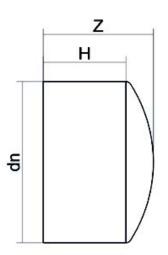

## LEITUNGSENDE (KALOTTE) LANGER STUTZEN

| PRODUCT DETAILS |         | GE     | GEOMETRIC CHARACTERISTICS |  |
|-----------------|---------|--------|---------------------------|--|
| ITEM CODE       | CAP090A | dn     | 90                        |  |
| dn              | 90      | H [mm] | 81                        |  |
| SDR DESIGN      | 26      | Z [mm] | 102                       |  |