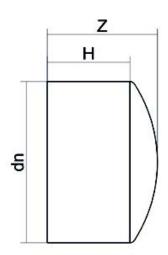

## LEITUNGSENDE (KALOTTE) LANGER STUTZEN

| PRODUCT DETAILS |          | GEOMETRIC CHARACTERISTICS |     |
|-----------------|----------|---------------------------|-----|
| ITEM CODE       | CALP400B | dn                        | 400 |
| dn              | 400      | H [mm]                    | 190 |
| SDR DESIGN      | 17       | Z [mm]                    | 225 |