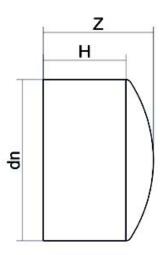

## LEITUNGSENDE (KALOTTE) LANGER STUTZEN

| PRODUCT DETAILS |         | GEOMETRIC CHARACTERISTICS |     |
|-----------------|---------|---------------------------|-----|
| ITEM CODE       | CAP315B | dn                        | 315 |
| dn              | 315     | H [mm]                    | 155 |
| SDR DESIGN      | 17      | Z [mm]                    | 199 |
|                 |         | Mass [kg]                 | 5   |