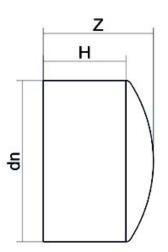

## LEITUNGSENDE (KALOTTE) LANGER STUTZEN

| PRODUCT DETAILS |         | GEOMETRIC CHARACTERISTICS |     |
|-----------------|---------|---------------------------|-----|
| ITEM CODE       | CAP280B | dn                        | 280 |
| dn              | 280     | H [mm]                    | 132 |
| SDR DESIGN      | 17      | Z [mm]                    | 154 |
|                 |         | Mass [kg]                 | 3.2 |