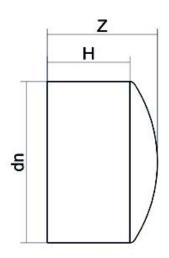

PLASTITALIA high performance fittings TECHNICAL DATASHEET

Stumpfschweiß-Formteile

LEITUNGSENDE (KALOTTE) LANGER STUTZEN

| PRODUCT DETAILS |         | GEOMETRIC CHARACTERISTICS |     |
|-----------------|---------|---------------------------|-----|
| ITEM CODE       | CAP250B | dn                        | 250 |
| dn              | 250     | H [mm]                    | 117 |
| SDR DESIGN      | 17      | Z [mm]                    | 145 |
|                 |         | Mass [kg]                 | 2.2 |