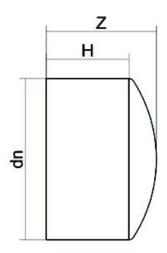

## LEITUNGSENDE (KALOTTE) LANGER STUTZEN

| PRODUCT DETAILS |         | GEOMETRIC CHARACTERISTICS |     |
|-----------------|---------|---------------------------|-----|
| ITEM CODE       | CAP225B | dn                        | 225 |
| dn              | 225     | H [mm]                    | 117 |
| SDR DESIGN      | 17      | Z [mm]                    | 142 |
|                 |         | Mass [kg]                 | 2   |