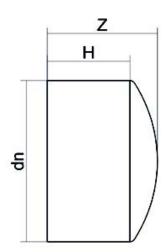

## LEITUNGSENDE (KALOTTE) LANGER STUTZEN

| PRODUCT DETAILS |         | GEOMETRIC CHARACTERISTICS |     |
|-----------------|---------|---------------------------|-----|
| ITEM CODE       | CAP200B | dn                        | 200 |
| dn              | 200     | H [mm]                    | 128 |
| SDR DESIGN      | 17      | Z [mm]                    | 157 |
|                 |         | Mass [kg]                 | 1.5 |