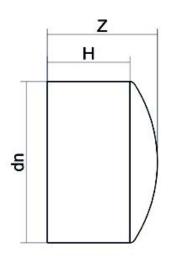

PLASTITALIA high performance fittings TECHNICAL DATASHEET

Stumpfschweiß-Formteile

LEITUNGSENDE (KALOTTE) LANGER STUTZEN

| PRODUCT DETAILS |         | GEOMETRIC CHARACTERISTICS |      |
|-----------------|---------|---------------------------|------|
| ITEM CODE       | CAP180B | dn                        | 180  |
| dn              | 180     | H [mm]                    | 104  |
| SDR DESIGN      | 17      | Z [mm]                    | 122  |
|                 |         | Mass [kg]                 | 0.96 |