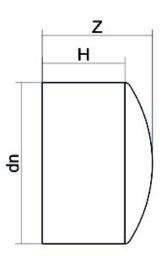

## LEITUNGSENDE (KALOTTE) LANGER STUTZEN

| PRODUCT DETAILS |         | GEOMETRIC CHARACTERISTICS |      |
|-----------------|---------|---------------------------|------|
| ITEM CODE       | CAP160B | dn                        | 160  |
| dn              | 160     | H [mm]                    | 122  |
| SDR DESIGN      | 17      | Z [mm]                    | 130  |
|                 |         | Mass [kg]                 | 0.87 |