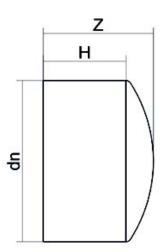

## LEITUNGSENDE (KALOTTE) LANGER STUTZEN

| PRODUCT DETAILS |         | G         | GEOMETRIC CHARACTERISTICS |  |
|-----------------|---------|-----------|---------------------------|--|
| ITEM CODE       | CAP140B | dn        | 140                       |  |
| dn              | 140     | H [mm]    | 103                       |  |
| SDR DESIGN      | 17      | Z [mm]    | 114                       |  |
|                 |         | Mass [kg] | 0.75                      |  |