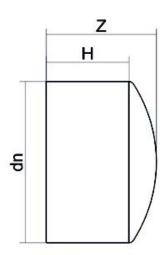

## LEITUNGSENDE (KALOTTE) LANGER STUTZEN

| PRODUCT DETAILS |         | G         | GEOMETRIC CHARACTERISTICS |  |
|-----------------|---------|-----------|---------------------------|--|
| ITEM CODE       | CAP125B | dn        | 125                       |  |
| dn              | 125     | H [mm]    | 90                        |  |
| SDR DESIGN      | 17      | Z [mm]    | 110                       |  |
|                 |         | Mass [kg] | 0.36                      |  |