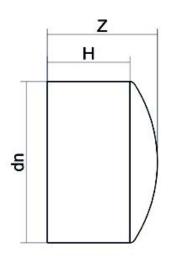

PLASTITALIA high performance fittings TECHNICAL DATASHEET

Stumpfschweiß-Formteile

LEITUNGSENDE (KALOTTE) LANGER STUTZEN

| PRODUCT DETAILS |         | GEOMETRIC CHARACTERISTICS |     |
|-----------------|---------|---------------------------|-----|
| ITEM CODE       | CAP110B | dn                        | 110 |
| dn              | 110     | H [mm]                    | 97  |
| SDR DESIGN      | 17      | Z [mm]                    | 104 |
|                 |         | Mass [kg]                 | 0.3 |