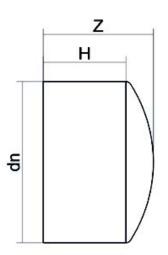

## LEITUNGSENDE (KALOTTE) LANGER STUTZEN

| PRODUCT DETAILS |         | GEOMETRIC CHARACTERISTICS |      |
|-----------------|---------|---------------------------|------|
| ITEM CODE       | CAP090B | dn                        | 90   |
| dn              | 90      | H [mm]                    | 81   |
| SDR DESIGN      | 17      | Z [mm]                    | 102  |
|                 |         | Mass [kg]                 | 0.18 |