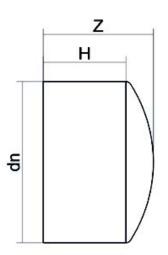

## LEITUNGSENDE (KALOTTE) LANGER STUTZEN

| PRODUCT DETAILS |         | GEOMETRIC CHARACTERISTICS |      |
|-----------------|---------|---------------------------|------|
| ITEM CODE       | CAP075B | dn                        | 75   |
| dn              | 75      | H [mm]                    | 75   |
| SDR DESIGN      | 17      | Z [mm]                    | 95   |
|                 |         | Mass [kg]                 | 0.11 |