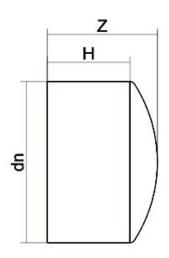

PLASTITALIA high performance fittings TECHNICAL DATASHEET

Stumpfschweiß-Formteile

LEITUNGSENDE (KALOTTE) LANGER STUTZEN

| PRODUCT DETAILS |         | GEOMETRIC CHARACTERISTICS |      |
|-----------------|---------|---------------------------|------|
| ITEM CODE       | CAP063B | dn                        | 63   |
| dn              | 63      | H [mm]                    | 68   |
| SDR DESIGN      | 17      | Z [mm]                    | 83   |
|                 |         | Mass [kg]                 | 0.08 |